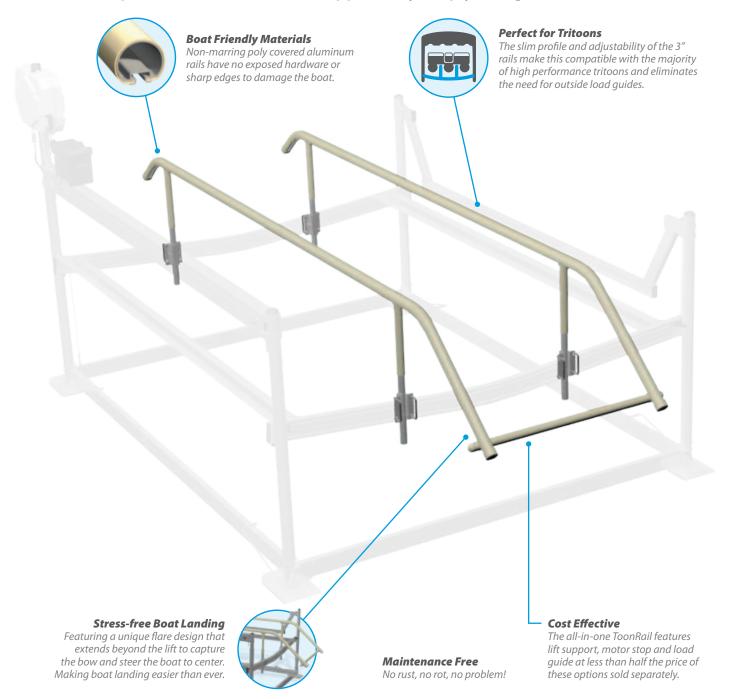

## ShoreStation<sup>®</sup> ToonRail

## The 3-in-1 under-deck **lift support** with integrated **motor stop** and **load guides** is economical and maintenance free. The contoured poly-covered tubes both guide the pontoon into the lift and support it by simply lifting under the deck.